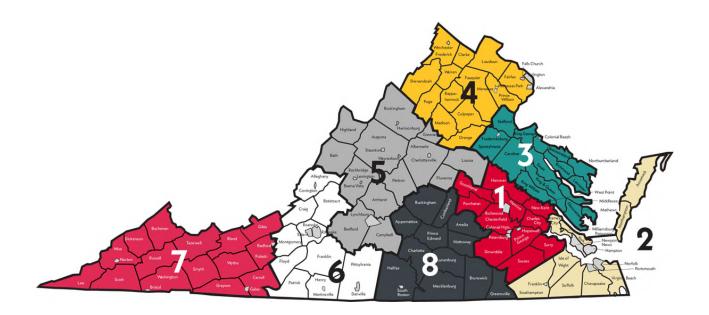

#### Virginia Public Schools Regions

The Commonwealth has 132 school divisions and is divided into eight regions. Dinwiddie County Public Schools (DCPS) is located in Region 1.

#### Virginia Public Schools Regions

Region 1 – Central Virginia \*

Region 2 – Tidewater

Region 3 – Northern Neck

Region 4 – Northern Virginia

Region 5 – Valley

Region 6 – Western Virginia

Region 7 – Southwest

Region 8 - Southside

# Virginia Public Schools Regions

The Commonwealth has 132 school divisions and is divided into eight regions. Dinwiddie County Public Schools (DCPS) is located in Region 1.

# Virginia Public Schools Regions

Region 1 – Central Virginia \*

Region 2 – Tidewater

Region 3 – Northern Neck

Region 4 – Northern Virginia

Region 5 – Valley

Region 6 – Western Virginia

Region 7 – Southwest