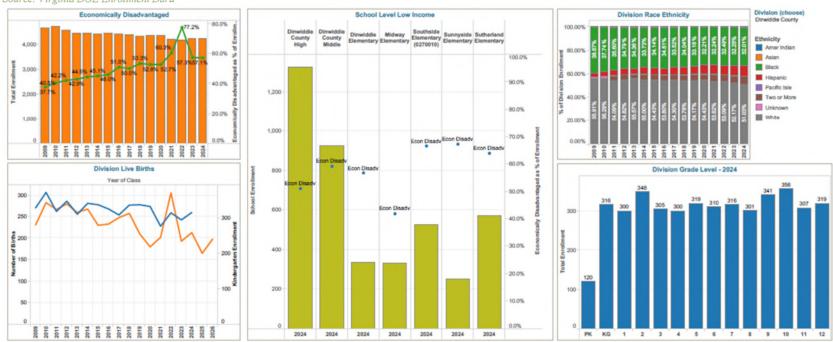

#### **Student Enrollment History**

Actual enrollment counts are submitted to VDOE annually three times a year; September 30th (Fall Membership count), March 31st (Average Daily Membership) and End of Year Record Collection. ADM is the basis for state funding. Enrollment has declined over the last ten years.

The COVID-19 Pandemic has had an effect on student enrollment. Families have moved, enrolled in home school programs and other virtual options.

The FY25 Budget was based on an ADM of 4100 students.

#### DCPS Ranked 65 in Virginia Niche

The 2024 Best School Districts ranking by Niche (niche.com) is based on academic and student life data from the U.S. Department of Education along with test scores, college data, and ratings collected from Niche users including parents and students. DCPS is ranked number 47 in the state of Virginia as the best district for athletes, 21 of 131 as most diverse in Virginia, 47 of 132 as the best place to teach in Virginia, 33 of 132 as best teachers in Virginia, and 65 of 131 as the best school district overall.

#### **Population and Diversity**

Dinwiddie County, Virginia's estimated 2024 population is 28,485 with a growth rate of 0.57% in the past year according to the most recent United States census data. Dinwiddie County, Virginia is the 64th largest county in Virginia. The 2010 population was 28,062 and has seen a growth of 1.51% since that time.

In 2021, there were 1.98 times more White (Non-Hispanic) residents (17.4k people) in Dinwiddie County, VA than any other race or ethnicity. There were 8.82k Black or African American (Non-Hispanic) and 641 White (Hispanic) residents, the second and third most common ethnic groups.

# Race and Ethnicity

In 2021, there were 1.98 times more White (Non-Hispanic) residents (17.4k people) in Dinwiddie County, VA than any other race or ethnicity. There were 8.82k Black or African American (Non-Hispanic) and 641 White (Hispanic) residents, the second and third most common ethnic groups.

3.76% of the people in Dinwiddie County, VA are hispanic (1.06k people).

The following chart shows the 7 races represented in Dinwiddie County, VA as a share of the total population.

Source: The Census Bureau ACS 5-year Estimate