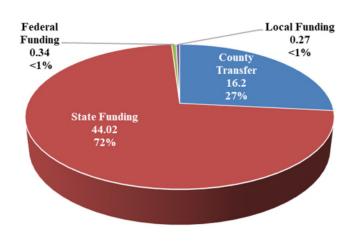

| T)      |      | 4 •    |   |
|---------|------|--------|---|
| Revenue | Hiin | ctions | 3 |

Local

County Transfer

State

Federal

#### All Funds Revenue Summary

|                  | FY2019<br>Adopted | FY2020<br>Adopted | FY2021<br>Adopted | FY2022<br>Adopted | FY2023<br>Adopted | FY2024<br>Adopted | FY2025<br>Amended | FY25<br>Over(Under)<br>FY24 | Percent<br>Change |
|------------------|-------------------|-------------------|-------------------|-------------------|-------------------|-------------------|-------------------|-----------------------------|-------------------|
| School Operating | \$43,793,874      | \$46,246,619      | \$47,536,921      | \$49,439,511      | \$53,245,794      | \$55,298,057      | \$60,830,089      | \$5,532,032                 | 11.2%             |
| Textbook         | \$426,925         | \$434,477         | \$456,748         | \$438,978         | \$542,758         | \$542,758         | \$656,574         | \$113,816                   | 25.9%             |
| School Nutrition | \$1,608,600       | \$1,718,100       | \$1,746,100       | \$1,746,100       | \$2,018,100       | \$2,568,960       | \$2,628,573       | \$59,613                    | 3.4%              |
| CARES Act        |                   |                   |                   | \$2,980,000       | \$7,059,838       | \$5,764,800       | \$1,625,000       | (\$4,139,800)               | -138.9%           |
| Grants           | \$2,413,969       | \$2,781,538       | \$2,847,024       | \$2,878,415       | \$3,269,647       | \$3,734,603       | \$3,851,081       | \$116,478                   | 4.0%              |
| Capital Projects | \$824,000         | \$613,380         | \$1,655,590       | \$1,150,000       | \$926,684         | \$3,315,000       | \$2,849,000       | (\$466,000)                 | -40.5%            |
| Debt Service     | \$3,694,704       | \$3,819,704       | \$3,819,704       | \$3,844,704       | \$3,844,704       | \$3,944,704       | \$3,774,704       | (\$170,000)                 | -4.4%             |
| Total All Funds  | \$52,762,072      | \$55,613,818      | \$58,062,087      | \$62,477,708      | \$70,907,525      | \$75,168,882      | \$76,215,021      | \$1,046,139                 | 1.8%              |