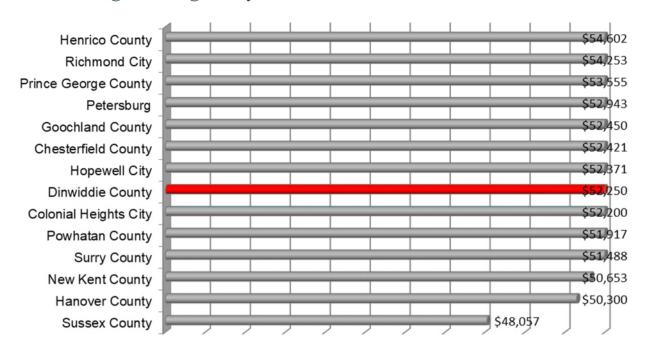

#### **Salaries**

- ✓ 5% Increase for all employees
  - o Starting teacher salary of \$54,600
- ✓ Paraprofessional reclassification