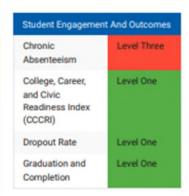

#### DCPS Ranked 65 in Virginia Niche

The 2024 Best School Districts ranking by Niche (niche.com) is based on academic and student life data from the U.S. Department of Education along with test scores, college data, and ratings collected from Niche users including parents and students. DCPS is ranked number 47 in the state of Virginia as the best district for athletes, 21 of 131 as most diverse in Virginia, 47 of 132 as the best place to teach in Virginia, 33 of 132 as best teachers in Virginia, and 65 of 131 as the best school district overall.