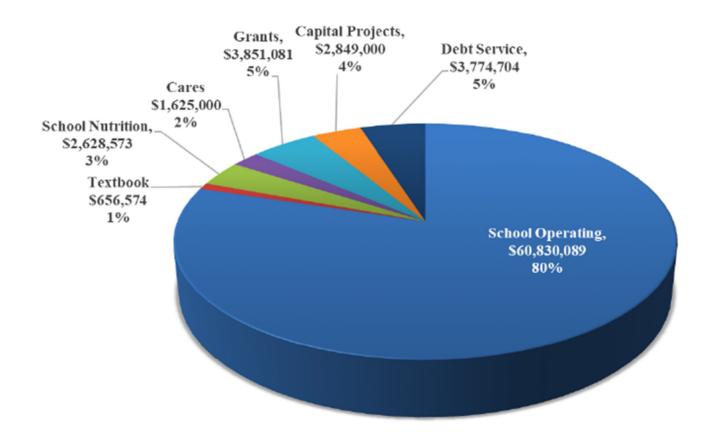

#### All Funds Revenue Summary

|                  | FY2019<br>Adopted | FY2020<br>Adopted | FY2021<br>Adopted | FY2022<br>Adopted | FY2023<br>Adopted | FY2024<br>Adopted | FY2025<br>Amended | FY25<br>Over(Under)<br>FY24 | Percent<br>Change |
|------------------|-------------------|-------------------|-------------------|-------------------|-------------------|-------------------|-------------------|-----------------------------|-------------------|
| School Operating | \$43,793,874      | \$46,246,619      | \$47,536,921      | \$49,439,511      | \$53,245,794      | \$55,298,057      | \$60,830,089      | \$5,532,032                 | 11.2%             |
| Textbook         | \$426,925         | \$434,477         | \$456,748         | \$438,978         | \$542,758         | \$542,758         | \$656,574         | \$113,816                   | 25.9%             |
| School Nutrition | \$1,608,600       | \$1,718,100       | \$1,746,100       | \$1,746,100       | \$2,018,100       | \$2,568,960       | \$2,628,573       | \$59,613                    | 3.4%              |
| CARES Act        |                   |                   |                   | \$2,980,000       | \$7,059,838       | \$5,764,800       | \$1,625,000       | (\$4,139,800)               | -138.9%           |
| Grants           | \$2,413,969       | \$2,781,538       | \$2,847,024       | \$2,878,415       | \$3,269,647       | \$3,734,603       | \$3,851,081       | \$116,478                   | 4.0%              |
| Capital Projects | \$824,000         | \$613,380         | \$1,655,590       | \$1,150,000       | \$926,684         | \$3,315,000       | \$2,849,000       | (\$466,000)                 | -40.5%            |
| Debt Service     | \$3,694,704       | \$3,819,704       | \$3,819,704       | \$3,844,704       | \$3,844,704       | \$3,944,704       | \$3,774,704       | (\$170,000)                 | -4.4%             |
| Total All Funds  | \$52,762,072      | \$55,613,818      | \$58,062,087      | \$62,477,708      | \$70,907,525      | \$75,168,882      | \$76,215,021      | \$1,046,139                 | 1.8%              |