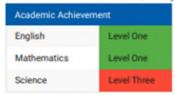

#### DCPS Ranked 65 in Virginia Niche

The 2024 Best School Districts ranking by Niche (niche.com) is based on academic and student life data from the U.S. Department of Education along with test scores, college data, and ratings collected from Niche users including parents and students. DCPS is ranked number 47 in the state of Virginia as the best district for athletes, 21 of 131 as most diverse in Virginia, 47 of 132 as the best place to teach in Virginia, 33 of 132 as best teachers in Virginia, and 65 of 131 as the best school district overall.