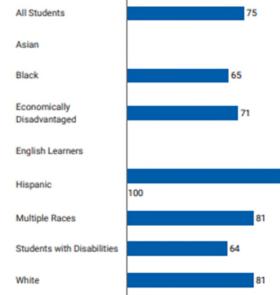

#### DCPS Ranked 65 in Virginia Niche

The 2024 Best School Districts ranking by Niche (niche.com) is based on academic and student life data from the U.S. Department of Education along with test scores, college data, and ratings collected from Niche users including parents and students. DCPS is ranked number 47 in the state of Virginia as the best district for athletes, 21 of 131 as most diverse in Virginia, 47 of 132 as the best place to teach in Virginia, 33 of 132 as best teachers in Virginia, and 65 of 131 as the best school district overall.