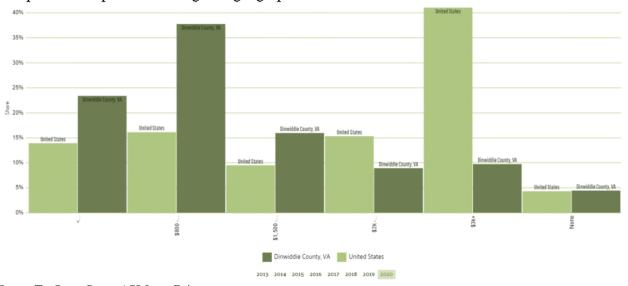

Dinwiddie County's financial outlook is generally stable, with a solid base of revenue sources that support the county's operations and investments.

Dinwiddie County has an unemployment rate of 6.0%. The US average is 6.0%.

Dinwiddie County has seen the job market increase by 2.0% over the last year. Future job growth over the next ten years is predicted to be 35.0%, which is higher than the US average of 33.5%.

#### Tax Rates for Dinwiddie County

- o The Sales Tax Rate for Dinwiddie County is 5.3%. The US average is 7.3%.
- o The Income Tax Rate for Dinwiddie County is 5.8%. The US average is 4.6%.
- o Tax Rates can have a big impact when Comparing Cost of Living.

#### Income and Salaries for Dinwiddie County

- o The average income of a Dinwiddie County resident is \$23,766 a year. The US average is \$28,555 a year.
- o The Median household income of a Dinwiddie County resident is \$68,918 a year. The US average is \$69,021 a year.

| Economy              | Dinwiddie, Virginia | United States |  |
|----------------------|---------------------|---------------|--|
| Unemployment Rate    | 6                   | 6             |  |
| Recent Job Growth    | -5.4%               | -6.2%         |  |
| Future Job Growth    | 35.0%               | 33.5%         |  |
| Sales Taxes          | 5.3%                | 6.2%          |  |
| Income Tax           | 5.8%                | 4.6%          |  |
| Income per Cap.      | \$32,485            | \$37,638      |  |
| Household Income     | \$68,918            | \$69,021      |  |
| Family Median Income | \$84,370            | \$85,028      |  |