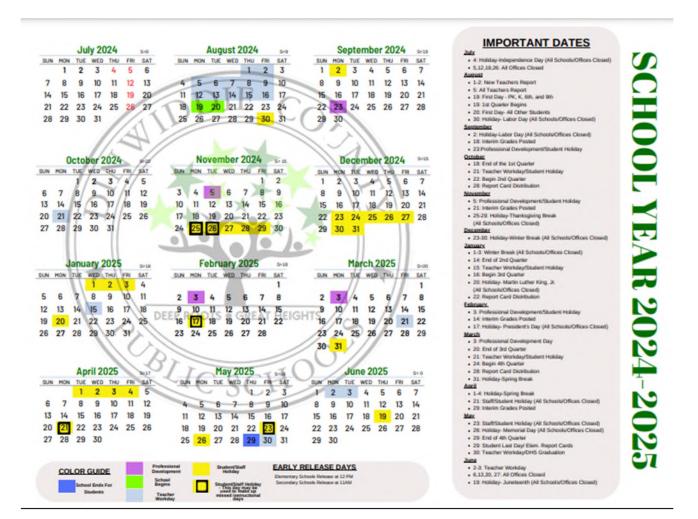

| Date               | Meeting Type                                | Detail of Presentation                                                               |
|--------------------|---------------------------------------------|--------------------------------------------------------------------------------------|
| September 26, 2023 | School Board Advance                        | Discussion of Priorities and Goals                                                   |
| October 10, 2023   | School Board Meeting                        | Approval of Budget Calendar<br>Goals and Priorities                                  |
| November 14, 2023  | School Board Meeting                        | Capital Improvement Planning                                                         |
| January 9, 2024    | School Board Meeting<br>Budget Work Session | Update on Governor's Introduced<br>Budget                                            |
| January 23, 2024   | School Board Work Session                   | Operating Fund Planning                                                              |
| February 13, 2024  | School Board Meeting<br>Budget Work Session | Discussion of Superintendent's<br>Proposed Budget                                    |
| February 27, 2024  | School Board Budget Work<br>Session         | Presentation of Superintendent's<br>Proposed Budget and Request for<br>Local Funding |
| March 12, 2024     | School Board Meeting<br>Budget Work Session | Discussion of Superintendent's<br>Budget (if needed)                                 |
| April 9, 2024      | School Board Meeting<br>Public Hearing      | Proposed Budget Public Hearing                                                       |
| April 23, 2024     | School Board Meeting                        | Adoption of the FY2025 School<br>Board Budget                                        |
| May (TBD)          | Board of Supervisors                        | Adoption of the FY2025 Budget                                                        |