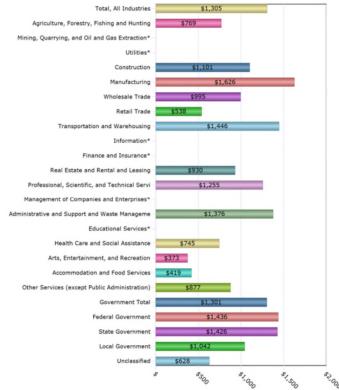

According to the Virginia Employment Commission, employment for industries throughout the Crater Regional Area is projected to have a 7.76% increase from 2014-2024. While this is not the only measure of economic success, it provides a good understanding of the general trend and future expectations. A list of employment changes for all industries within the region is included in the table below:

Leading employers in the County are representative of the transportation and warehousing industry, followed by state and local government.

The Virginia Employment Commission identifies the top ten employers in the County as the following:

- 1) Amazon Fulfillment Services Inc.
- 2) Wal Mart
- 3) Central State Hospital
- 4) Dinwiddie County School Board
- 5) Chaparral
- 6) Humana Insurance Company
- 7) Dinwiddie County Board of Supervisors
- 8) Tindall Concrete Products
- 9) Aldi
- 10) Richard Bland College