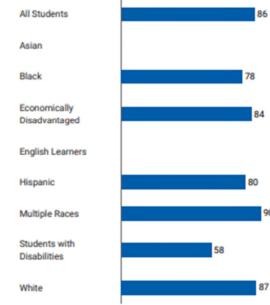

#### DCPS Ranked 65 in Virginia Niche

The 2024 Best School Districts ranking by Niche (niche.com) is based on academic and student life data from the U.S. Department of Education along with test scores, college data, and ratings collected from Niche users including parents and students. DCPS is ranked number 47 in the state of Virginia as the best district for athletes, 21 of 131 as most diverse in Virginia, 47 of 132 as the best place to teach in Virginia, 33 of 132 as best teachers in Virginia, and 65 of 131 as the best school district overall.