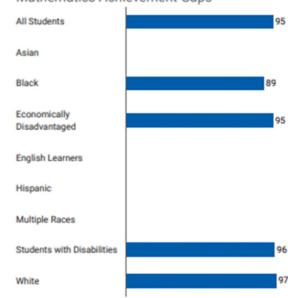

#### DCPS Ranked 65 in Virginia Niche

The 2024 Best School Districts ranking by Niche (niche.com) is based on academic and student life data from the U.S. Department of Education along with test scores, college data, and ratings collected from Niche users including parents and students. DCPS is ranked number 47 in the state of Virginia as the best district for athletes, 21 of 131 as most diverse in Virginia, 47 of 132 as the best place to teach in Virginia, 33 of 132 as best teachers in Virginia, and 65 of 131 as the best school district overall.