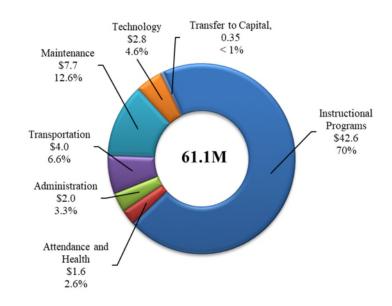

#### **Expenditure Functions**

Instruction

Administration, Attendance, and Health

**Pupil Transportation** 

Operations and Maintenance

**School Nutrition** 

Facilities
Debt Services
Technology
Grants

#### **Categorical Budget Totals FY2025**

| FUND     | CATEGORY                              | FY2021<br>ADOPTED | FY2022<br>ADOPTED | FY2023<br>ADOPTED | FY2024<br>ADOPTED | FY2025<br>AMENDED | \$ CHANGE       |
|----------|---------------------------------------|-------------------|-------------------|-------------------|-------------------|-------------------|-----------------|
| FUND     | CATEGORI                              | BUDGET            | BUDGET            | BUDGET            | BUDGET            | BUDGET            | <b>Б CHANGE</b> |
| Fund 205 | Instruction & Technology              | \$35,205,630      |                   | \$39,803,178      | \$40,889,125      | \$45,151,487      | \$4,262,362.00  |
| Fund 303 | Grants                                | \$2,754,579       | \$2,637,870       | \$3,135,646       | \$3,534,603       | \$4,524,000       | \$989,397.00    |
| Fund 206 | Textbooks                             | \$570,428         | \$400,000         | \$650,000         | \$913,109         | \$980,000         | \$66,891.00     |
| Fund 208 | CARES                                 | \$0               | \$1,023,203       | \$3,172,823       | \$1,950,784       | \$50,000          | -\$1,900,784.00 |
| runa 200 | Total Instruction & Technology        | \$38,530,637      | \$42,109,130      | \$46,761,647      | \$47,287,621      | \$50,705,487      | \$3,417,866     |
| Fund 205 | Admin, Atten. & Health                | \$2,743,362       | \$2,566,400       | \$2,751,244       | \$3,305,491       | \$3,623,035       | \$317,544.00    |
| Fund 208 | CARES Admin, Atten. & Health          | 1 / 2/2 2         | 1 )               | \$20,000          | \$267,092         | 1-77              | -\$267,092.00   |
| Fund 303 | Grants                                |                   |                   | . ,               |                   | \$94,940          | . ,             |
|          | Total Admin. Attend. & Health         | \$2,743,362       | \$2,566,400       | \$2,771,244       | \$3,572,583       | \$3,717,975       | \$145,392       |
| Fund 205 | Transportation                        | \$3,306,870       | \$3,374,711       | \$3,630,357       | \$3,659,819       | \$4,030,576       | \$370,757.00    |
| Fund 208 | CARES Transportation                  | \$0               | \$350,000         | \$166,308         | \$100,013         |                   | -\$100,013.00   |
|          | Total Pupil Transportation            | \$3,306,870       | \$3,724,711       | \$3,796,665       | \$3,759,832       | \$4,030,576       | \$270,744       |
| Fund 205 | Operation and Maintenance             | \$6,281,059       | \$6,457,687       | \$6,694,360       | \$7,147,430       | \$7,689,454       | \$542,024.00    |
| Fund 303 | Grants - Security                     | \$250,000         | \$250,000         | \$250,000         | \$250,000         | \$250,000         | \$0.00          |
|          | Total Operation and Maintenance       | \$6,531,059       | \$6,707,687       | \$6,944,360       | \$7,397,430       | \$7,939,454       | \$542,024       |
| Fund 207 | School Nutrition                      | \$1,814,375       | \$1,855,383       | \$2,193,451       | \$2,500,000       | \$3,100,000       | \$600,000.00    |
| Fund 208 | CARES                                 | \$0               | \$10,072          | \$0               | \$0               |                   | \$0.00          |
|          | Total School Nutrition Services       | \$1,814,375       | \$1,865,455       | \$2,193,451       | \$2,500,000       | \$3,100,000       | \$600,000       |
| Fund 302 | Capital Projects                      | \$2,705,590       | \$2,599,000       | \$2,875,658       | \$5,255,407       | \$6,445,734       | \$1,190,327.00  |
| Fund 208 | Capital Projects - CARES              | \$0               | \$1,596,725       | \$3,700,707       | \$3,446,911       | \$1,575,000       | -\$1,871,911.00 |
| Fund 302 | Total Capital Projects and Facilities | \$2,705,590       | \$4,195,725       | \$6,576,365       | \$8,702,318       | \$8,020,734       | -\$681,584      |
| Fund 402 | Total Debt Service                    | \$3,491,314       | \$3,367,432       | \$3,353,351       | \$3,344,756       | \$3,322,760       | -\$21,996       |
|          | Total Transfers                       |                   |                   | (\$1,125,757.00)  | (\$296,192.00)    | (\$685,537.00)    | -\$389,345      |
|          |                                       |                   |                   |                   |                   |                   | \$0.00          |
|          | Total Funds                           | \$59,123,207      | \$64,536,540      | \$73,522,840      | \$76,860,732      | \$81,522,523      | \$4,661,791     |