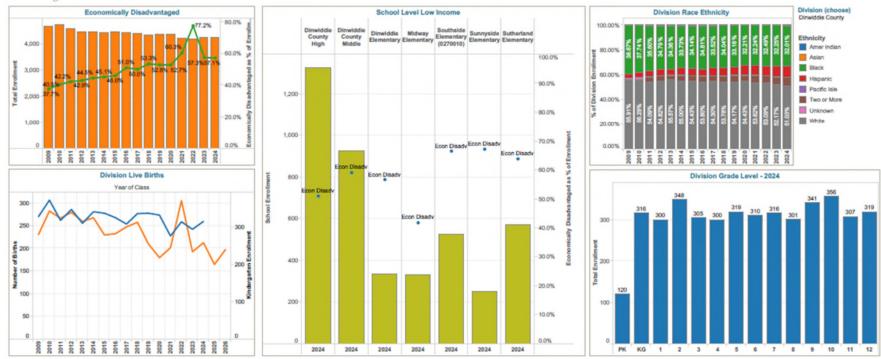

#### **Student Enrollment History**

Actual enrollment counts are submitted to VDOE annually three times a year; September 30th (Fall Membership count), March 31st (Average Daily Membership) and End of Year Record Collection. ADM is the basis for state funding. Enrollment has declined over the last ten years.

The COVID-19 Pandemic has had an effect on student enrollment. Families have moved, enrolled in home school programs and other virtual options.

The FY25 Budget was based on an ADM of 4100 students.

#### DCPS Ranked 65 in Virginia Niche

The 2024 Best School Districts ranking by Niche (niche.com) is based on academic and student life data from the U.S. Department of Education along with test scores, college data, and ratings collected from Niche users including parents and students. DCPS is ranked number 47 in the state of Virginia as the best district for athletes, 21 of 131 as most diverse in Virginia, 47 of 132 as the best place to teach in Virginia, 33 of 132 as best teachers in Virginia, and 65 of 131 as the best school district overall.