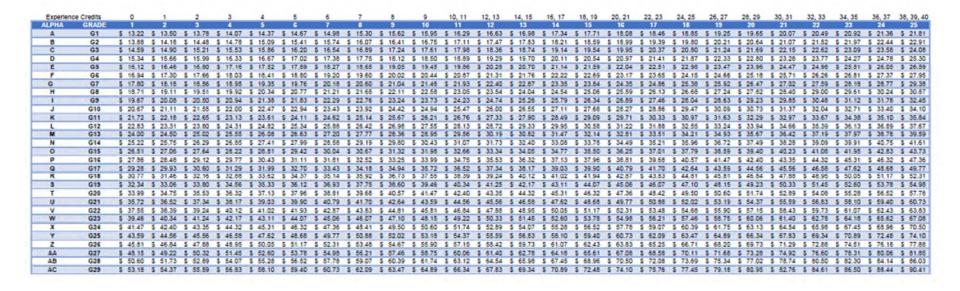

The notice shall be made available in a form provided by the Department of Education and shall be published on the school division's website or in hard copy upon request. To promote uniformity and allow for comparisons, the Department of Education shall develop a form for this notice and distribute such form to the school divisions for publication.

- B. Before any school board gives final approval to its budget for submission to the governing body, the school board shall hold at least one public hearing to receive the views of citizens within the school division. A school board shall cause public notice to be given at least 10 days prior to any hearing by publication in a newspaper having a general circulation within the school division. The passage of the budget by the local government shall be conclusive evidence of compliance with the requirements of this section.
  - § 15.2-2503. Time for preparation and approval of budget; contents.