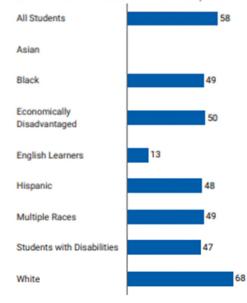

#### DCPS Ranked 65 in Virginia Niche

The 2024 Best School Districts ranking by Niche (niche.com) is based on academic and student life data from the U.S. Department of Education along with test scores, college data, and ratings collected from Niche users including parents and students. DCPS is ranked number 47 in the state of Virginia as the best district for athletes, 21 of 131 as most diverse in Virginia, 47 of 132 as the best place to teach in Virginia, 33 of 132 as best teachers in Virginia, and 65 of 131 as the best school district overall.