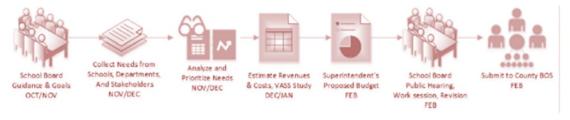

#### Superintendent's Proposed Budget

The annual budget process begins in the fall of the preceding year when the budget committee begins working with schools and support departments to assess needs. The budget calendar

includes finance committee work sessions that are open to the public, public hearings, and adoption dates. The superintendent, with assistance from staff, prepares a needs-based budget. Many factors influence the proposed budget—economic conditions, enrollment growth, staffing needs based on student enrollment, instructional and operational goals outlined in the Division Strategic Plan, technology, facilities and school bus replacement schedules, public input, and other initiatives that support DCPS' mission and goals.

The Superintendent's Proposed Budget is presented to the School Board in February and shared with the Dinwiddie County Board of Supervisors in March. It is supported by state revenue estimates proposed by the Governor of Virginia and a funding request of the Dinwiddie County Board of Supervisors. Federal and other sources of revenue are based on historical trends and current available information.

#### Budget Development Calendar

| Date                       | Process                                    | Detail                                                                                             |
|----------------------------|--------------------------------------------|----------------------------------------------------------------------------------------------------|
| October 9, 2023            | Cabinet Meeting                            | Discussion of Needs Assessment<br>and Goals/Priorities                                             |
| November 3, 2023           | Budget Packets Distributed                 | Distribution of Packets to all<br>Budget Administrators Including<br>Additional Personnel Requests |
| December 8, 2023           | Budget Documents Completed                 | Detail Worksheets Completed All<br>Budgets Entered into Keystone                                   |
| December 2023/January 2024 | Budget Discussions with<br>Departments     | Budget Discussion and Outlook                                                                      |
| Week of January 8, 2024    | Meetings, email                            | Projected Revenue Update<br>Review and Discussion                                                  |
| January 22, 2024           | Cabinet Meeting                            | Review and Discussion of<br>Requests                                                               |
| January 29, 2024           | Cabinet Meeting & Grants<br>Administrators | Review and planning of Federal<br>and State Grants                                                 |
| February 2024              | Cabinet Meetings                           | Review and Discussion of<br>Proposed Budget                                                        |
| February 27, 2024          | Public                                     | Presentation of Superintendent's<br>Proposed Budget                                                |
| February 29, 2024          | Local Request Submitted to<br>County       | Letter Requesting Local Funding<br>Needed from Board of Supervisors                                |
| March / April              | School /Department Presentations           | Visits to Schools/Departments to<br>Present Proposed Budget                                        |