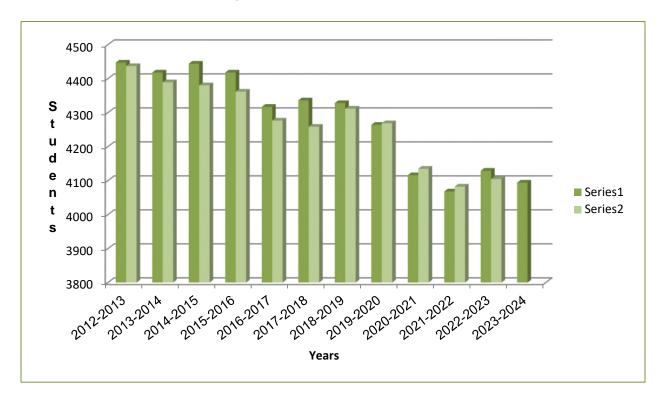

#### **Student Enrollment History**

Actual enrollment counts are submitted to VDOE annually three times a year; September 30th (Fall Membership count), March 31st (Average Daily Membership) and End of Year Record Collection. ADM is the basis for state funding. Enrollment has declined over the last ten years.

The COVID-19 Pandemic has had an effect on student enrollment. Families have moved, enrolled in home school programs and other virtual options.

The FY25 Budget was based on an ADM of 4100 students.