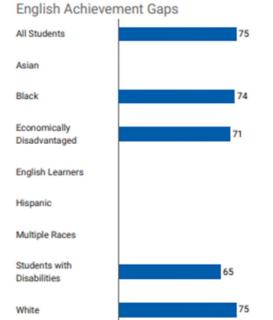

umber: 310

Division: Dinwiddie County Public Schools

**Division Number: 27** 

Accreditation: Accredited

#### Enrollment

American Indian: 0% Asian: 0.6%

Black: 26% Hispanic: 6.5% Multiple Races: 3.8% Native Hawaiian: 0%

White: 63%

Students with Disabilities:

16%

Economically Disadvantaged:

58.9%

English Learners: 1.5%

#### Accreditation School Quality Indicator Dashboard

| Academic Achievement |           |  |
|----------------------|-----------|--|
| English              | Level One |  |
| Mathematics          | Level One |  |
| Science              | Level Two |  |

| Level One |
|-----------|
| Level One |
|           |

Student Engagement And Outcomes
Chronic Level Two
Absenteeism

#### Academic Achievement



## Student Engagement and Outcomes

Chronic Absenteeism 22.75



#### Portion or all of graph unavailable due to small values

# Mathematics Achievement Gaps



Portion or all of graph unavailable due to small values

#### Midway Elementary

GENERAL SCHOOL INFORMATION Category: Elementary (PK-05) School

Phone: 804-265-4205

Address: 5511 Midway Rd Church Road, VA

23833

Principal: Mr. Randal W. Johnson Superintendent: Dr. Kari Weston

Region: 1

School Number: 250 Division: Dinwiddie County Public Schools

Division Number: 27
Accreditation: Accredited

#### Enrollment

American Indian: 0% Asian: 0.6% Black: 11% Hispanic: 3.8% Multiple Races: 5.5% Native Hawaiian: 0% White: 79.2%

Students with Disabilities: 7.8% Economically Disadvantaged:

42.2%

English Learners: 1.2%

## Accreditation School Quality Indicator Dashboard







#### Academic Achiev