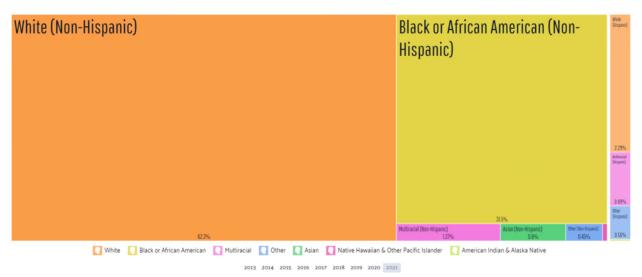

In 2021, there were 1.98 times more White (Non-Hispanic) residents (17.4k people) in Dinwiddie County, VA than any other race or ethnicity. There were 8.82k Black or African American (Non-Hispanic) and 641 White (Hispanic) residents, the second and third most common ethnic groups.

# Race and Ethnicity

In 2021, there were 1.98 times more White (Non-Hispanic) residents (17.4k people) in Dinwiddie County, VA than any other race or ethnicity. There were 8.82k Black or African American (Non-Hispanic) and 641 White (Hispanic) residents, the second and third most common ethnic groups.

3.76% of the people in Dinwiddie County, VA are hispanic (1.06k people).

The following chart shows the 7 races represented in Dinwiddie County, VA as a share of the total population.

Source: The Census Bureau ACS 5-year Estimate