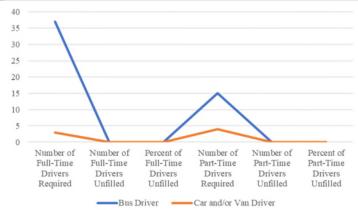

The expenditure component of the Superintendent's Proposed Budget includes salaries, employee benefits, contracted services, materials, supplies, capital outlays for replacement and new equipment, utilities, vehicle fuel, and other operational expenses. Costs to continue operations are projected based on existing staff salaries and benefit offerings, restricted program requirements, and inflationary estimates on services, utilities, and supplies. New staffing needs are projected by the central office based on projected student enrollments, pupil teacher ratios as mandated in Standards of Quality and School Board objectives, and support services for the division. Schools and support departments are allocated funds for budgeting their operational costs for services, materials, and supplies.