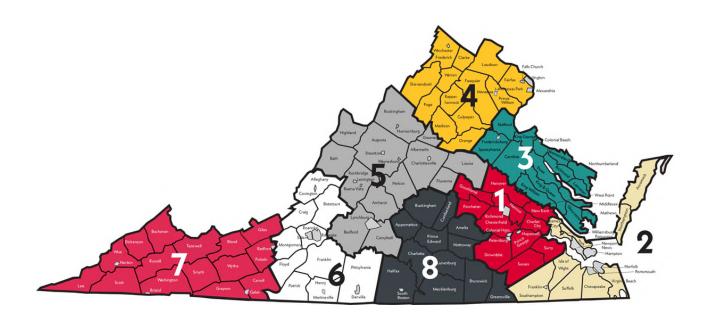

#### Virginia Public Schools Regions

The Commonwealth has 132 school divisions and is divided into eight regions. Dinwiddie County Public Schools (DCPS) is located in Region 1.

#### Virginia Public Schools Regions

Region 1 – Central Virginia \*

Region 2 – Tidewater

Region 3 – Northern Neck

Region 4 – Northern Virginia

Region 5 – Valley

Region 6 – Western Virginia

Region 7 – Southwest

Region 8 - Southside

# Virginia Public Schools Regions

The Commonwealth has 132 school divisions and is divided into eight regions. Dinwiddie County Public Schools (DCPS) is located in Region 1.

# Virginia Public Schools Regions

Region 1 – Central Virginia \*

Region 2 – Tidewater

Region 3 – Northern Neck

Region 4 – Northern Virginia

Region 5 – Valley

Region 6 – Western Virginia

Region 7 – Southwest