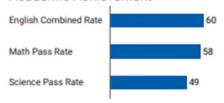

#### DCPS Ranked 65 in Virginia Niche

The 2024 Best School Districts ranking by Niche (niche.com) is based on academic and student life data from the U.S. Department of Education along with test scores, college data, and ratings collected from Niche users including parents and students. DCPS is ranked number 47 in the state of Virginia as the best district for athletes, 21 of 131 as most diverse in Virginia, 47 of 132 as the best place to teach in Virginia, 33 of 132 as best teachers in Virginia, and 65 of 131 as the best school district overall.