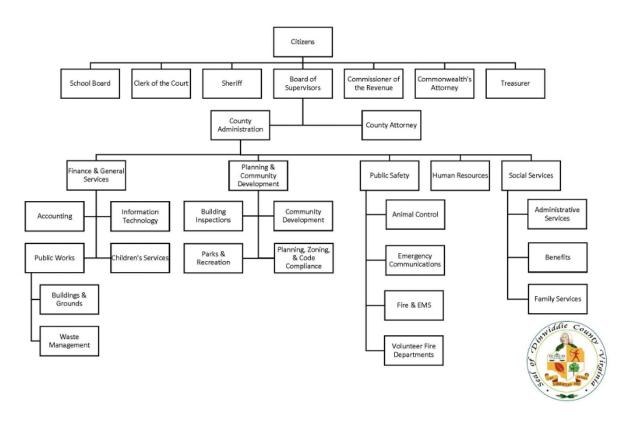

#### DINWIDDIE COUNTY SCHOOL BOARD

The Dinwiddie County School Board is made up of five elected members serving four-year terms each time elected. The school board supervises the day-to-day operations of the public schools, implements and enforces school laws/policies, cares for and manages the school divisions' properties, provides for the consolidation of schools, determines the length of the school term, determines the methods of teaching, appoints the division superintendent, and hires, employs, and terminates personnel.

The Dinwiddie County School Board is made up of five elected members serving four-year terms each time elected. The school board supervises the day-to-day operations of the public schools, implements and enforces school laws/policies, cares for and manages the school divisions' properties, provides for the consolidation of schools, determines the length of the school term, determines the methods of teaching, appoints the division superintendent, and hires, employs, and terminates personnel.