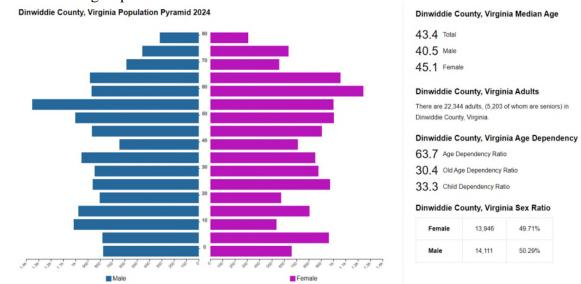

%       |
| 2024  | 28,485     | 162    | 0.57%       |
| 2023  | 28,323     | 162    | 0.58%       |
| 2022  | 28,161     | 162    | 0.58%       |
| 2021  | 27,999     | 111    | 0.4%        |
| 2020  | 27,888     | -916   | -3.18%      |
| 2019  | 28,804     | 4      | 0.01%       |
| 2018  | 28,800     | 122    | 0.43%       |
| 2017  | 28,678     | 220    | 0.77%       |
| 2016  | 28,458     | 312    | 1.11%       |
| 2015  | 28,146     | 56     | 0.2%        |
| 2014  | 28,090     | 3      | 0.01%       |

In 2021, there were 1.98 times more White (Non-Hispanic) residents (17.4k people) in Dinwiddie County, VA than any other race or ethnicity. There were 8.82k Black or African American (Non-Hispanic) and 641 White (Hispanic) residents, the second and third most common ethnic groups.



Source: The Census Bureau ACS 5-year Estimate

# Citizenship

As of 2021, 98.8% of Dinwiddie County, VA residents were US citizens, which is higher than the national average of 93.4%. In 2020, the percentage of US citizens in Dinwiddie County, VA was 98.1%, meaning that the rate of citizenship has been increasing.

Source: The Census Bureau ACS 5-year Estimate

# Race and Ethnicity

In 2021, there were 1.98 times more White (Non-Hispanic) residents (17.4k people) in Dinwiddie County, VA than any other race or ethnicity. There were 8.82k Black or African American (Non-Hispanic) and 641 White (Hispanic) residents, the second and third most common ethnic groups.

3.76% of the people in Dinwiddie County, VA are hispanic (1.06k people).

The following chart shows the 7 races represented in Di