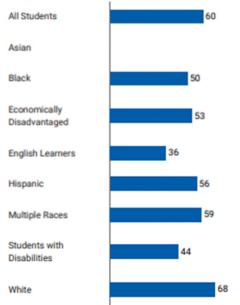

#### DCPS Ranked 65 in Virginia Niche

The 2024 Best School Districts ranking by Niche (niche.com) is based on academic and student life data from the U.S. Department of Education along with test scores, college data, and ratings collected from Niche users including parents and students. DCPS is ranked number 47 in the state of Virginia as the best district for athletes, 21 of 131 as most diverse in Virginia, 47 of 132 as the best place to teach in Virginia, 33 of 132 as best teachers in Virginia, and 65 of 131 as the best school district overall.