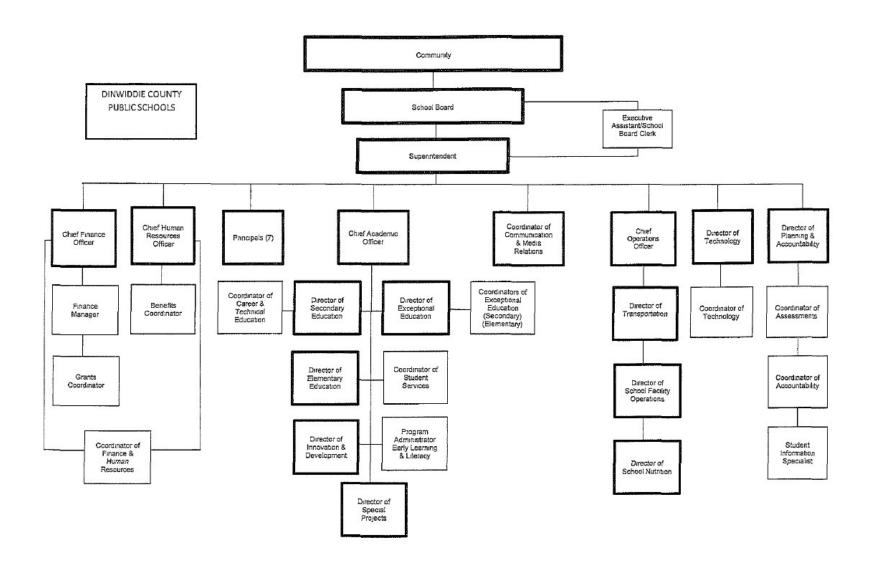

es

The mission of Dinwiddie County Public Schools is to provide each student the opportunity to become a productive citizen, engaging the entire community in the educational needs of our children.

By believing in a set of core values, we strive to bring **excellence** to our academics and everything we do. We believe in being fair and impartial by providing **equity** of treatment to our students. Last, by modeling and expecting **integrity**, our students will be learning life skills of being honest, trustworthy, and having a strong ethical belief.

Giving our students opportunities and core values of **Excellence**, **Equity**, and **Integrity** will help them become productive citizens while they aspire to reach their goals and dreams for the future.

# **DCPS Organizational Chart**



# **Facility Directory**



Dinwiddie Elementary School 13811 Boydton Plank Road Dinwiddie, VA 23841 Office Phone: (804) 469-4580 Office Fax: (804) 469-4585 Principal – Ms. LeighAnn Adams



Dinwiddie High School 11501 Boisseau Road Dinwiddie, VA 23841 Office Phone: (804) 469-4280 Office Fax: (804) 469-2093 Principal – Mr. Robbie Garnes



Dinwiddie Middle School 11608 Courthouse Rd Dinwiddie, VA 23841 Office Phone: (804) 469-5430 Office Fax: (804) 469-3389 Principal – Dr. Torrie Walker



Midway Elementary School 5511 Midway Road Church Road, VA 23833 Office Phone: (804) 265-4205 Office Fax: (804) 2665-4209 Principal – Mr. Randall "Randy" Johnson



Southside Elementary School 10305 Boydton Plank Road Dinwiddie, VA 23841 Office Phone: (804) 469-4480 Office Fax: (804) 469-4484 Principal