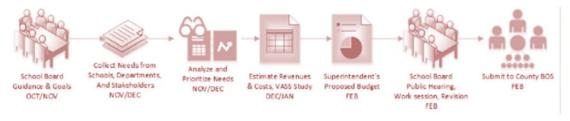

#### Superintendent's Proposed Budget

The annual budget process begins in the fall of the preceding year when the budget committee begins working with schools and support departments to assess needs. The budget calendar

includes finance committee work sessions that are open to the public, public hearings, and adoption dates. The superintendent, with assistance from staff, prepares a needs-based budget. Many factors influence the proposed budget—economic conditions, enrollment growth, staffing needs based on student enrollment, instructional and operational goals outlined in the Division Strategic Plan, technology, facilities and school bus replacement schedules, public input, and other initiatives that support DCPS' mission and goals.

The Superintendent's Proposed Budget is presented to the School Board in February and shared with the Dinwiddie County Board of Supervisors in March. It is supported by state revenue estimates proposed by the Governor of Virginia and a funding request of the Dinwiddie County Board of Supervisors. Federal and other sources of revenue are based on historical trends and current available information.

The expenditure component of the Superintendent's Proposed Budget includes salaries, employee benefits, contracted services, materials, supplies, capital outlays for replacement and new equipment, utilities, vehicle fuel, and other operational expenses. Costs to continue operations are projected based on existing staff salaries and benefit offerings, restricted program requirements, and inflationary estimates on services, utilities, and supplies. New staffing needs are projected by the central office based on projected student enrollments, pupil teacher ratios as mandated in Standards of Quality and School Board objectives, and support services for the division. Schools and support departments are allocated funds for budgeting their operational costs for services, materials, and supplies.

Project costs for constructing new schools or renovating older schools are planned and accounted for. Annually, construction costs are determined and developed through the Capital Improvement Plan. Financing for approved construction projects is included in the Superintendent's Proposed Budget through the School Debt Service Fund.