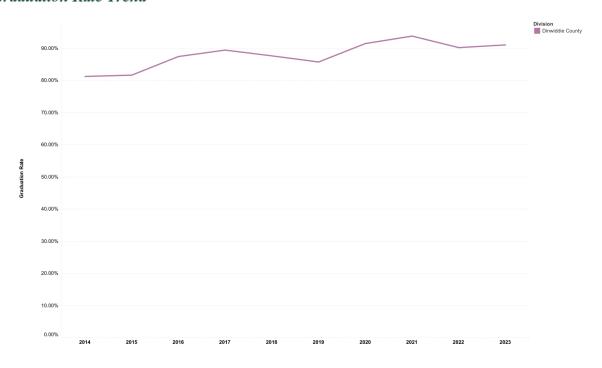

#### DCPS Ranked 65 in Virginia Niche

The 2024 Best School Districts ranking by Niche (niche.com) is based on academic and student life data from the U.S. Department of Education along with test scores, college data, and ratings collected from Niche users including parents and students. DCPS is ranked number 47 in the state of Virginia as the best district for athletes, 21 of 131 as most diverse in Virginia, 47 of 132 as the best place to teach in Virginia, 33 of 132 as best teachers in Virginia, and 65 of 131 as the best school district overall.