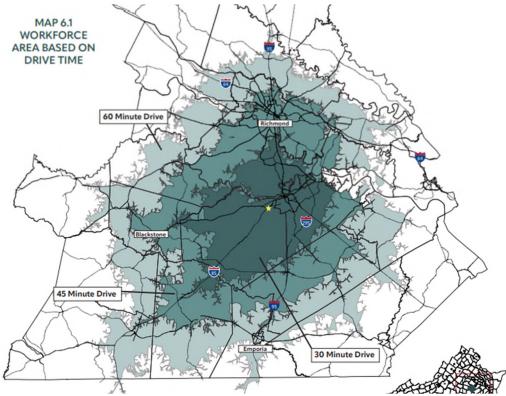

One key economic development node in Dinwiddie County is the intersection of US Route 460 and Interstate 85. With access to Interstate 85 and Interstate 95 a short distance away, Dinwiddie County Airport, and retail and housing opportunities, the area is a prime location for retail, commercial, office, and industry. Map 6.1 provides a visual of the 30-minute, 45-minute, and 60-minute drive time areas for this location.