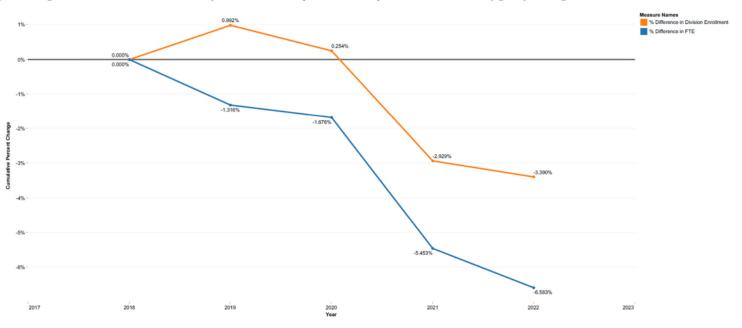

| 86%          | 86%           | 84%            |
| Multiple Races             | 80%          | 89%           | 84%            |
| Economically Disadvantaged | 78%          | 81%           | 84%            |
| English Learners           | <            | 74%           | 84%            |
| Students with Disabilities | 73%          | 70%           | 84%            |
| Homeless                   | -            | -             | -              |
| Foster Care                | <            |               |                |

# FTE Change versus Enrollment Change (2018-2022) Cumulative Change from Base Year 2018, All Positions Source: Through 2018 Virginia DOE Financial ASR data and beyond 2019 Annual Superintendent's Report Table 19; Enrollment figures from Virginia DOE School Enrollment Data



| Year | Measure Names                       | Base Year<br>Enrollment | Base Year FTE | Base Year | Avg. Enrollment (Division) | % Difference in Avg. Enrollment (Division) | % Difference in FTE | FTE    |
|------|-------------------------------------|-------------------------|---------------|-----------|----------------------------|--------------------------------------------|---------------------|--------|
| 2018 | % Difference in Division Enrollment | 4,336                   |               | 2018      | 4336                       | 0%                                         |                     |        |
| 2019 | % Difference in Division Enrollment | 4,336                   |               | 2018      | 4379                       | 0.99%                                      |