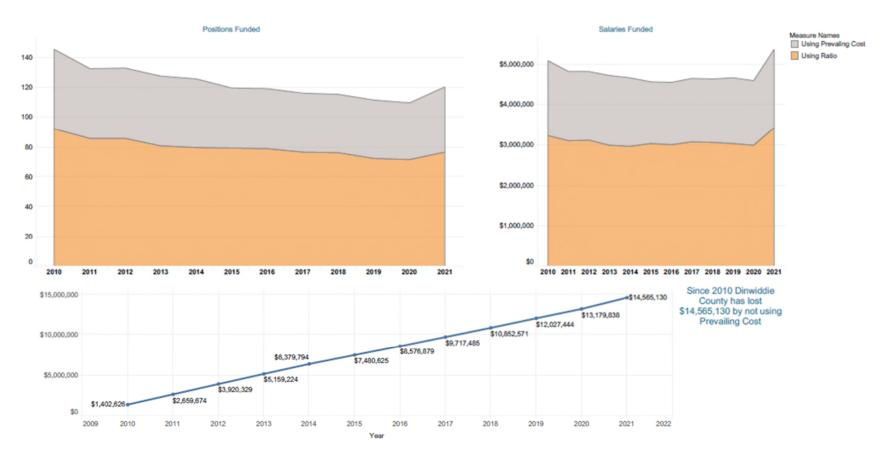

|                            |                                            | -1.32%              | 641.76 |
| 2020 | % Difference in FTE                 |                         | 650.32        | 2018      |                            |                                            | -1.68%              | 639.42 |
| 2021 | % Difference in FTE                 |                         | 650.32        | 2018      |                            |                                            | -5.45%              | 614.86 |
| 2022 | % Difference in FTE                 |                         | 650.32        | 2018      |                            |                                            | -6.58%              | 607.51 |

# **SOQ Support Positions Loss**

Source: VDOE Direct Aid Calculations



Virginia SOQ-funded positions refer to the minimum staffing standards established by the state of Virginia for public schools. These standards specify the number of teachers, support staff, and other personnel that should be employed in each school based on the student enrollment and grade levels served. The state provides funding to school districts to support these positions, which are meant to ensure that students receive adequate education and that schools are adequately staffed to meet their needs. The specific positions and funding amounts vary depending on the district and the needs of the schools within it.

# DCPS Staffing & Vacancy Statistics

Personnel - School Year 2023-2024

| Personnel<br>SY 2023-2024   |                            |                       |