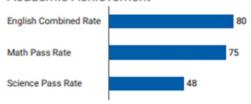

#### DCPS Ranked 65 in Virginia Niche

The 2024 Best School Districts ranking by Niche (niche.com) is based on academic and student life data from the U.S. Department of Education along with test scores, college data, and ratings collected from Niche users including parents and students. DCPS is ranked number 47 in the state of Virginia as the best district for athletes, 21 of 131 as most diverse in Virginia, 47 of 132 as the best place to teach in Virginia, 33 of 132 as best teachers in Virginia, and 65 of 131 as the best school district overall.