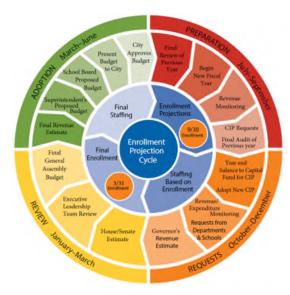

#### **The Budget Process**

A budget process exists to meet state code requirements; provide a means to align the School Board vision, strategic plans, and allocation of resources; and represent fiduciary responsibility as good stewards of public funds. Virginia State Code 22.1-92 requires school divisions to estimate monies needed for public schools as well as public notice of costs to be distributed. Virginia State Code 22.1-91 sets limitations on expenditures equal to or less than funds available

for school purposes within a fiscal year. Budget planning is a year-round activity with stages of development, deliberation, adoption, reporting, monitoring, and adjustment to the financial plan. The role of the School Board is to develop a budget that reflects the needs of the school division. The role of the Dinwiddie County Board of Supervisors is to allocate funds for the school division and setting the property tax rate. Virginia code requires the School Board to prepare and submit to the governing body, Dinwiddie County Board of Supervisors, an estimate of the amount of money needed during the ensuing fiscal year. By Feb 28<sup>th</sup> of each year, the

governing body must prepare and approve a budget for informative and fiscal planning purposes. The County's budget contains a complete itemized and classified plan of expected expenditures and all estimated revenues and borrowings for Dinwiddie County government and Dinwiddie County Public Schools for the ensuing year. The budget must be approved, and a tax rate fixed no later than the date on which the fiscal year begins. The approved budget is available on the locality's website or by hard copy for citizens.

#### Superintendent's Proposed Budget

The annual budget process begins in the fall of the preceding year when the budget committee begins working with schools and support departments to assess needs. The budget calendar

includes finance committee work sessions that are open to the public, public hearings, and adoption dates. The superintendent, with assistance from staff, prepares a needs-based budget. Many factors influence the proposed budget—economic conditions, enrollment growth, staffing needs based on student enrollment, instructional and operational goals outlined in the Division Strategic Plan, technology, facilities and school bus replacement schedules, public input, and other initiatives that support DCPS' mission and goals.

The Superintendent's Proposed Budget is presented to the School Board in February and shared with the Dinwiddie County Board of Supervisors in March. It is supported by state revenue estimates proposed by the Governor of Virginia and a funding request of the Dinwiddie County Board of Supervisors. Federal and other sources of revenue are based on historical trends and current available information.

The expenditure component of the Superintendent's Proposed Budget includes salaries, employee benefits, contracted services, materials, supplies, capital outlays for replacement and new equipment, utilities, vehicle fuel, and other operational expenses. Costs to continue operations are projected based on existing staff salaries and benefit offerings, restricted program requirements, and inflationary estimates on services, utilities, and supplies. New staffing needs are projected by the central office based on projected student enrollments, pupil teacher ratios as mandated in Standards of Quality and School Board objectives, and support services for the division. Schools and support departments are allocated funds for budgeting their operational costs for services, materials, and supplies.

Project costs for constructing new schools or renovating older schools are planned and accounted for. Annually, construction costs are determined and developed through the Capital Improvement Plan. Financing for approved construction projects is included in the Superintendent's Proposed Budget through the School Debt Service Fund.

#### Approved Budget

The Dinwiddie County Board of Supervisors holds budget work sessions and public hearings regarding the county budget, which includes a funding transfer for schools. Funds are appropriated for the school division by the County budget, which is approved by mid-May. In Virginia, the governing body may appropriate funds by fund total or by state-determined categories. In Dinwiddie County, the school division budget is funded by categories and appropriated by total. The School Board then amends its budget based on county funding levels. Funding levels are then allocated to schools and support departments. Teacher employment contracts are produced and distributed based on approved funding levels. An approved School Board budget document for the fiscal year is then published.

#### **Budget Implementation**

Once the budget is adopted by the Dinwiddie County School Board, it becomes the financial base for programs of each school and department during the fiscal year that begins on July 1. Fiscal accountability is by individual account code. Budget account holders may not expend or encumber more than the approved budget amounts. Financial monitoring of department and

school activities occurs throughout the year to ensure compliance. An amendment to the total funding level for operations, capital outlay, and debt service requires approval of a resolution from the Dinwiddie County Board of Supervisors. Budget adjustments within individual funds do not require a resolution.

#### Amending the Adopted Budget

During the course of a fiscal year, situations arise that require the adopted budget to change. These include unexpected increases or decreases in revenues and expenditures and additional new programs. The Finance department makes recommendations to the School Board for approval.