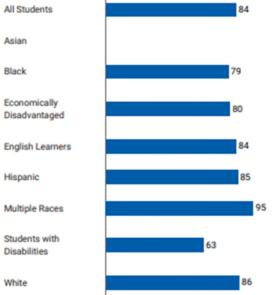

#### DCPS Ranked 65 in Virginia Niche

The 2024 Best School Districts ranking by Niche (niche.com) is based on academic and student life data from the U.S. Department of Education along with test scores, college data, and ratings collected from Niche users including parents and students. DCPS is ranked number 47 in the state of Virginia as the best district for athletes, 21 of 131 as most diverse in Virginia, 47 of 132 as the best place to teach in Virginia, 33 of 132 as best teachers in Virginia, and 65 of 131 as the best school district overall.