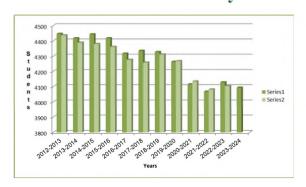

#### **Student Enrollment History**

Actual enrollment counts are submitted to VDOE annually three times a year; September 30th (Fall Membership count), March 31st (Average Daily Membership) and End of Year Record Collection. ADM is the basis for state funding. Enrollment has declined over the last ten years.

The COVID-19 Pandemic has had an effect on student enrollment. Families have moved, enrolled in home school programs and other virtual options.

The FY25 Budget was based on an ADM of 4100 students.