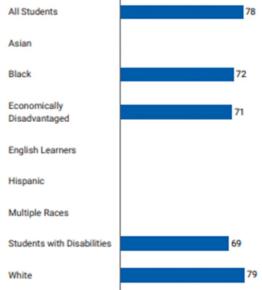

Accredited

#### Enrollment

American Indian: 0% Asian: 0.6%

Black: 26% Hispanic: 6.5% Multiple Races: 3.8% Native Hawaiian: 0%

White: 63%

Students with Disabilities:

16%

Economically Disadvantaged:

58.9%

English Learners: 1.5%

#### Accreditation School Quality Indicator Dashboard

| Academic Achievement |           |  |
|----------------------|-----------|--|
| English              | Level One |  |
| Mathematics          | Level One |  |
| Science              | Level Two |  |

| Level One |
|-----------|
| Level One |
|           |

Student Engagement And Outcomes
Chronic Level Two
Absenteeism

#### Academic Achievement



## Student Engagement and Outcomes

Chronic Absenteeism 22.75



#### Portion or all of graph unavailable due to small values

# Mathematics Achievement Gaps



Portion or all of graph unavailable due to small values

#### Midway Elementary

GENERAL SCHOOL INFORMATION Category: Elementary (PK-05) School

Phone: 804-265-4205

Address: 5511 Midway Rd Church Road, VA

23833

Principal: Mr. Randal W. Johnson Superintendent: Dr. Kari Weston

Region: 1

School Number: 250 Division: Dinwiddie County Public Schools

Division Number: 27
Accreditation: Accredited

#### Enrollment

American Indian: 0% Asian: 0.6% Black: 11% Hispanic: 3.8% Multiple Races: 5.5% Native Hawaiian: 0% White: 79.2%

Students with Disabilities: 7.8% Economically Disadvantaged:

42.2%

English Learners: 1.2%

## Accreditation School Quality Indicator Dashboard







#### Academic Achievement



## Student Engagement and Outcomes

Chronic Absenteeism 15.94



**English Achievement