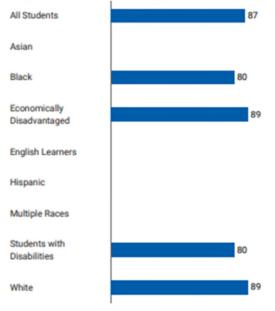

ounty Public Schools

Division Number: 27
Accreditation: Accredited

#### Enrollment

American Indian: 1.2% Asian: 0%

Black: 25.5% Hispanic: 4% Multiple Races: 6.9% Native Hawaiian: 0% White: 62.3%

Students with Disabilities:

English Learners: 0.8%

11.3% Economically Disadvantaged: 60.3%

## Accreditation School Quality Indicator Dashboard

| Academic Achievement |           |  |  |
|----------------------|-----------|--|--|
| English              | Level One |  |  |
| Mathematics          | Level One |  |  |
| Science              | Level One |  |  |



| Student Engagement And Outcomes |  |  |  |
|---------------------------------|--|--|--|
| Chronic<br>Absenteeism          |  |  |  |

#### Academic Achievement



## Student Engagement and Outcomes



# **English Achievement Gaps**



#### Portion or all of graph unavailable due to small values

## Mathematics Achievement Gaps



Portion or all of graph unavailable due to small values

#### Sutherland Elementary

GENERAL SCHOOL INFORMATION Category: Elementary (PK-05) School

Phone: 804-732-4168

Address: 6000 R. B. Pamplin Drive Sutherland,

VA 23885

Principal: JaVonda Tucker Superintendent: Dr. Kari Weston

Region: 1

School Number: 520

Division: Dinwiddie County Public Schools

Division Number: 27
Accreditation: Accredited

#### Enrollment

American Indian: 0.4% Asian: 0.2%

Black: 41.7% Hispanic: 9.9% Multiple Races: 9.4% Native Hawaiian: 0% White: 38.4%

Students with Disabilities: 9.6%

Economically Disadvantaged: 67.3% English Learners: 3.6%

## Accreditation School Quality Indicator Dashboard







#### Aca