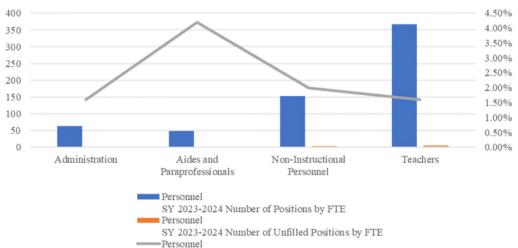

3-2024

| Personnel<br>SY 2023-2024   |                            |                       |                     |  |  |
|-----------------------------|----------------------------|-----------------------|---------------------|--|--|
| Position Type               | Number of Positions by FTE | Number of<br>Unfilled | Percent<br>Unfilled |  |  |
| Administration              | 64                         | 1                     | 1.60%               |  |  |
| Aides and Paraprofessionals | 48                         | 2                     | 4.20%               |  |  |
| Non-Instructional Personnel | 152.76                     | 3                     | 2.00%               |  |  |
| Teachers                    | 367.06                     | 6                     | 1.60%               |  |  |



Transportation – School Year 2023-2024

| Trasportation<br>SY 2023-2024 |                                 |                                 |                      |                        |                        |                                  |  |
|-------------------------------|---------------------------------|---------------------------------|----------------------|------------------------|------------------------|----------------------------------|--|
| Position Description          | Number of Full-<br>Time Drivers | Number of Full-<br>Time Drivers | Percent of Full-Time | Number of<br>Part-Time | Number of<br>Part-Time | Percent of Part-<br>Time Drivers |  |
| Bus Driver                    | 37                              | 0                               | 0.00%