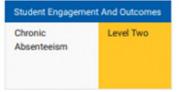

#### **Student Enrollment History**

Actual enrollment counts are submitted to VDOE annually three times a year; September 30th (Fall Membership count), March 31st (Average Daily Membership) and End of Year Record Collection. ADM is the basis for state funding. Enrollment has declined over the last ten years.

The COVID-19 Pandemic has had an effect on student enrollment. Families have moved, enrolled in home school programs and other virtual options.

The FY25 Budget was based on an ADM of 4100 students.