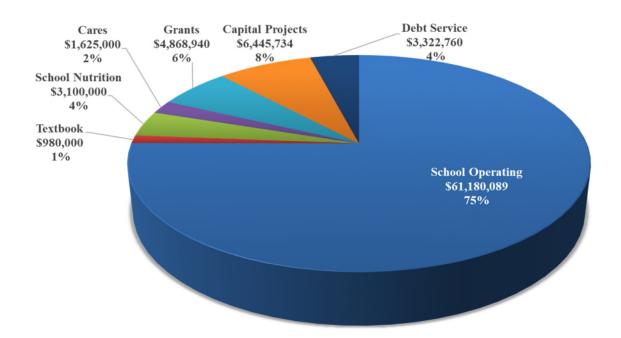

#### **All Funds Expenditure Summary**

|                  | FY2019<br>Adopted | FY2020<br>Adopted | FY2021<br>Adopted | FY2022<br>Adopted | FY2023<br>Adopted | FY2024<br>Adopted | FY2025<br>Amended | FY25<br>Over(Under)<br>FY24 | Percent<br>Change |
|------------------|-------------------|-------------------|-------------------|-------------------|-------------------|-------------------|-------------------|-----------------------------|-------------------|
| School Operating | \$43,793,874      | \$46,246,619      | \$47,536,921      | \$50,446,855      | \$54,004,896      | \$55,298,057      | \$61,180,089      | \$5,882,032                 | 11.7%             |
| Textbook         | \$1,025,984       | \$822,462         | \$570,428         | \$400,000         | \$650,000         | \$913,109         | \$980,000         | \$66,891                    | 16.7%             |
| School Nutrition | \$1,820,600       | \$1,842,789       | \$1,814,375       | \$1,855,383       | \$2,193,451       | \$2,500,000       | \$3,100,000       | \$600,000                   | 32.3%             |
| CARES Act        |                   |                   |                   | \$2,980,000       | \$7,059,838       | \$5,764,800       | \$1,625,000       | (\$4,139,800)               | -138.9%           |
| Grants           | \$2,463,969       | \$2,960,040       | \$3,004,579       | \$2,887,870       | \$3,385,646       | \$3,784,603       | \$4,868,940       | \$1,084,337                 | 37.5%             |
| Capital Projects | \$1,000,000       | \$1,200,000       | \$2,705,590       | \$2,599,000       | \$2,875,658       | \$5,255,407       | \$6,445,734       | \$1,190,327                 | 45.8%             |
| Debt Service     | \$3,694,704       | \$3,677,960       | \$3,491,314       | \$3,367,432       | \$3,353,351       | \$3,344,756       | \$3,322,760       | (\$21,996)                  | -0.7%             |
| Total All Funds  | \$53,799,131      | \$56,749,870      | \$59,123,207      | \$64,536,540      | \$73,522,840      | \$76,860,732      | \$81,522,523      | \$4,661,791                 | 7.9%              |