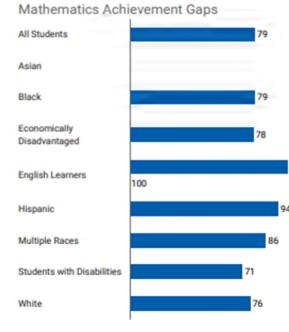

#### DCPS Ranked 65 in Virginia Niche

The 2024 Best School Districts ranking by Niche (niche.com) is based on academic and student life data from the U.S. Department of Education along with test scores, college data, and ratings collected from Niche users including parents and students. DCPS is ranked number 47 in the state of Virginia as the best district for athletes, 21 of 131 as most diverse in Virginia, 47 of 132 as the best place to teach in Virginia, 33 of 132 as best teachers in Virginia, and 65 of 131 as the best school district overall.