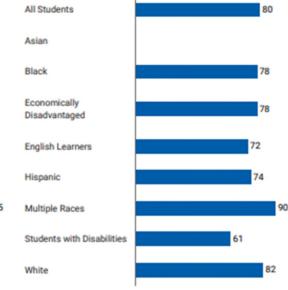

#### DCPS Ranked 65 in Virginia Niche

The 2024 Best School Districts ranking by Niche (niche.com) is based on academic and student life data from the U.S. Department of Education along with test scores, college data, and ratings collected from Niche users including parents and students. DCPS is ranked number 47 in the state of Virginia as the best district for athletes, 21 of 131 as most diverse in Virginia, 47 of 132 as the best place to teach in Virginia, 33 of 132 as best teachers in Virginia, and 65 of 131 as the best school district overall.