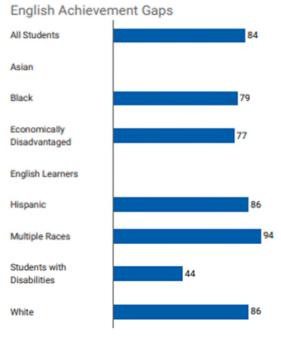

#### DCPS Ranked 65 in Virginia Niche

The 2024 Best School Districts ranking by Niche (niche.com) is based on academic and student life data from the U.S. Department of Education along with test scores, college data, and ratings collected from Niche users including parents and students. DCPS is ranked number 47 in the state of Virginia as the best district for athletes, 21 of 131 as most diverse in Virginia, 47 of 132 as the best place to teach in Virginia, 33 of 132 as best teachers in Virginia, and 65 of 131 as the best school district overall.