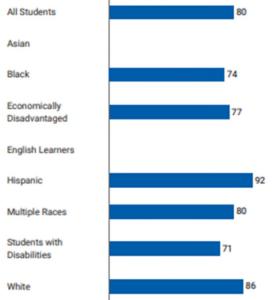

#### DCPS Ranked 65 in Virginia Niche

The 2024 Best School Districts ranking by Niche (niche.com) is based on academic and student life data from the U.S. Department of Education along with test scores, college data, and ratings collected from Niche users including parents and students. DCPS is ranked number 47 in the state of Virginia as the best district for athletes, 21 of 131 as most diverse in Virginia, 47 of 132 as the best place to teach in Virginia, 33 of 132 as best teachers in Virginia, and 65 of 131 as the best school district overall.