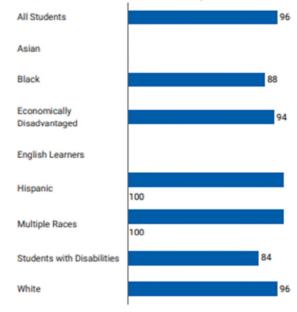

#### DCPS Ranked 65 in Virginia Niche

The 2024 Best School Districts ranking by Niche (niche.com) is based on academic and student life data from the U.S. Department of Education along with test scores, college data, and ratings collected from Niche users including parents and students. DCPS is ranked number 47 in the state of Virginia as the best district for athletes, 21 of 131 as most diverse in Virginia, 47 of 132 as the best place to teach in Virginia, 33 of 132 as best teachers in Virginia, and 65 of 131 as the best school district overall.